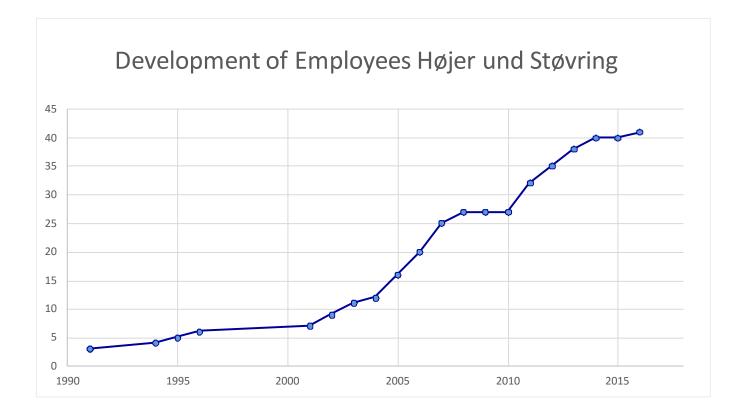

A fundamental part of the company is our highly qualified staff with a current total of 45 employees. We are proud to have: 3 employees with a seniority of 20 years, 14 employees with a seniority of 10 years – and over the next 2 years follows another 7 more 10-year anniversaries.