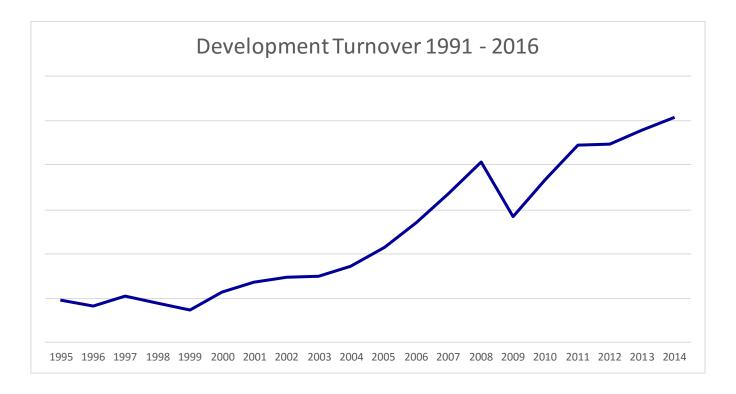

### **25 Years of constant improvement!**

Everything began in 1991 as a part of the German HFH group.

On the edge of the Coxbul Moore, ball bearings took over the former school building and one warehouse soon followed the other. The stock now spreads over an area of 6,000 m<sup>2</sup> highbay shelfs. At first "Made in Germany", then followed by the American partnership, and finally to "Made in Worldwide".

PTI Europe A/S is one of the world's manufacturers with the widest product range which is sold in more than 50 countries.

Strong partnerships with a vast network of dealers is one of the qualifications that has formed PTI to one of the most efficient and versatile suppliers of roller bearings and drive technology.