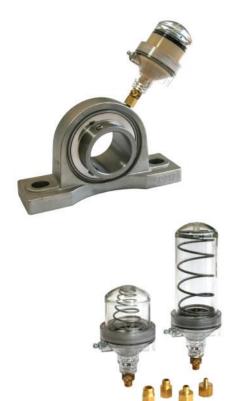

#### **Waterproof units**

As a new addition to our product range, we are now offering complete waterproof units. These bearing units with FDA proofed grease and with the possibility of stainless steel bearing inserts are especially suitable for the food and pharmaceutical industry

#### **Specifications:**

- 1) Fibreglass reinforced polyamide housing.
- 2) Waterproof back gasket made out of NBR rubber. Can be provided in Viton on demand.
- Bearings with FDA proof grease and anti corrosion zinc plating or in stainless steel 440C.
- 4) Reinforced spaces in stainless steel 304C.
- 5) Support washer made out of stainless steel 304C.
- 6) Protection cover made of polypropylene (grey RAL 7042).
- Waterproof front gasket made out of NBR rubber.
- 8) O-ring seal in the cover.
- 9) Greaser for lubrication in stainless steel.

Maximum shaft alignment error 2,5°.

Temperature index: -30°C too +120°C