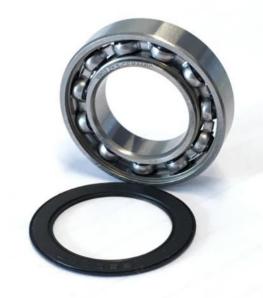

We keep a wide range of different stainless steel bearings in stock, from ball bearings with a shaft size from 8 mm up to 120 mm. Our ball bearings are fabricated from steel AISI 440C and are mounted with double seals that efficiently keep liquids out. Our seals and grease meets the requirements of the food industry with reference to FDA/EC1935/2004.