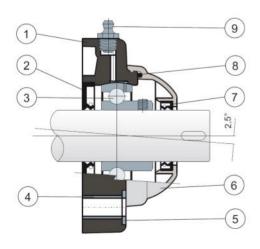

#### **Specifications:**

- 1) Fibreglass reinforced polyamide housing.
- 2) Waterproof back gasket made out of NBR rubber. Can be provided in Viton on demand.
- Bearings with FDA proof grease and anti corrosion zinc plating or in stainless steel 440C.
- 4) Reinforced spaces in stainless steel 304C.
- 5) Support washer made out of stainless steel 304C.
- 6) Protection cover made of polypropylene (grey RAL 7042).
- Waterproof front gasket made out of NBR rubber.
- 8) O-ring seal in the cover.
- 9) Greaser for lubrication in stainless steel.

Maximum shaft alignment error 2,5°.

Temperature index: -30°C too +120°C