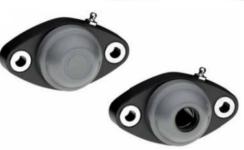

### Advantages waterproof units

- Protects the bearing against water, dust, humidity and chemicals.
- Especially suitable for dirty environments and/or the food and pharmaceutical industry.
- The cover can be dismounted for inspection of the bearing.
- The cover can be provided as an open and closed solution and in custom-made colours.
- The housings can, on demand, be provided with an antibacterial coating.
- More information please visit our homepage

#### **Waterproof units**

As a new addition to our product range, we are now offering complete waterproof units. These bearing units with FDA proofed grease and with the possibility of stainless steel bearing inserts are especially suitable for the food and pharmaceutical industry