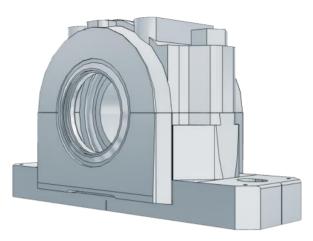

PTI provides pillow block and flanged housings in stainless steel as well as thermoplastic with stainless steel bearing inserts. Our housings are with a solid base bottom, which prohibits dirt and bacteria to grow underneath the housing.

### Advantages waterproof units

- Protects the bearing against water, dust, humidity and chemicals.
- Especially suitable for dirty environments and/or the food and pharmaceutical industry.
- The cover can be dismounted for inspection of the bearing.
- The cover can be provided as an open and closed solution and in custom-made colours.
- The housings can, on demand, be provided with an antibacterial coating.
- More information please visit our homepage

#### **Waterproof units**

As a new addition to our product range, we are now offering complete waterproof units. These bearing units with FDA proofed grease and with the possibility of stainless steel bearing inserts are especially suitable for the food and pharmaceutical industry

#### **Specifications:**

- 1) Fibreglass reinforced polyamide housing.
- 2) Waterproof back gasket made out of NBR rubber. Can be provided in Viton on demand.
- Bearings with FDA proof grease and anti corrosion zinc plating or in stainless steel 440C.
- 4) Reinforced spaces in stainless steel 304C.
- 5) Support washer made out of stainless steel 304C.
- 6) Protection cover made of polypropylene (grey RAL 7042).
- Waterproof front gasket made out of NBR rubber.
- 8) O-ring seal in the cover.
- 9) Greaser for lubrication in stainless steel.