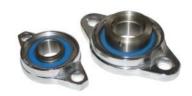

#### Stainless steel applications

Transmission parts for the food and beverage industry often have to endure harsh environments, where the hygiene has to be at its very best and without the risk of contaminating the food or liquids they are in contact with. We supply a complete and flexible program that accommodate these demands.

We keep a wide range of different stainless steel bearings in stock, from ball bearings with a shaft size from 8 mm up to 120 mm. Our ball bearings are fabricated from steel AISI 440C and are mounted with double seals that efficiently keep liquids out. Our seals and grease meets the requirements of the food industry with reference to FDA/EC1935/2004.

PTI provides pillow block and flanged housings in stainless steel as well as thermoplastic with stainless steel bearing inserts. Our housings are with a solid base bottom, which prohibits dirt and bacteria to grow underneath the housing.